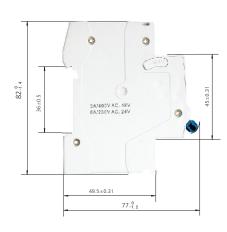

| Ambient temperature<br>(with daily average≤35°C) | ℃       | -5+40             |
|                        | Storage temperature                              | °C      | -25+70            |
| Installation           | Terminal connection type                         |         | Cable             |
|                        | Terminal size top/bottom for cable               | mm²     | 2.5               |
|                        |                                                  | AWG     | 18-14             |
|                        | Tightening torque                                | N*m     | 0.8               |
|                        |                                                  | In-Ibs. | 7                 |

## 3. Overall and mounting dimensions (mm)