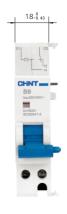

| Ambient temperature<br>(with daily average≤35°C) | ℃       | -5+40             |
|                        | Storage temperature                              | °C      | -25+70            |
| Installation           | Terminal connection type                         |         | Cable             |
|                        | Terminal size top/bottom for cable               | mm²     | 2.5               |
|                        |                                                  | AWG     | 18-14             |
|                        | Tightening torque                                | N*m     | 0.8               |
|                        |                                                  | In-Ibs. | 7                 |

## 3. Overall and mounting dimensions (mm)