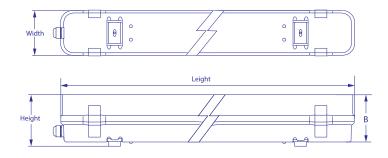

## **Applications**

- General industry
- Food & beverage industry
- Dusty areas
- Wet & moist areas
- Car parks
- Storage areas
- Outdoor canopy
- **Dimmension (mm)**

- Dust and moisture-proof, impact resistant Specially designed toggles protect against dust and water ingress
- Easy installation and maintenance using toggles and stainless steel mounting brackets
- Luminaire is integrated and prewired with control gear
- UV stabilzed

| Model       | Type           | Length | Width | Height | В  |
|-------------|----------------|--------|-------|--------|----|
| BH-WPB600/1 | 1x600 T8LED    | 650    | 82    | 95     | 90 |
| BH-WPB1200/ | 1 1x1200 T8LED | 1260   | 82    | 100    | 95 |
| BH-WPB600/2 | 2x600 T8LED    | 650    | 105   | 95     | 90 |
| BH-WPB1200/ | 2 2x1200 T8LED | 1260   | 105   | 100    | 95 |
|             |                |        |       |        |    |